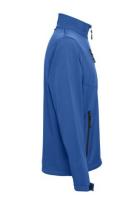

## THC EANES. SOFTSHELL JACKET

# **Specification**

96% polyester and 4% elastane (280 g/m²) softshell jacket with two layers and water resistant coating. Fleece lined jacket with 2 front pockets and diagonal chest pocket, both zippers with rubber pullers. Adjustable cuffs with velcro strap and drawstring at the bottom. Sizes: XS, S, M, L, XL, XXL