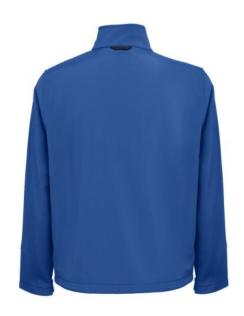

## THC EANES. SOFTSHELL JACKET

# **Specification**

96% polyester and 4% elastane (280 g/m²) softshell jacket with two layers and water resistant coating. Fleece lined jacket with 2 front pockets and diagonal chest pocket, both zippers with rubber pullers. Adjustable cuffs with velcro strap and drawstring at the bottom. Sizes: XS, S, M, L, XL, XXL