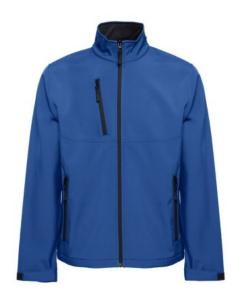

## THC EANES. SOFTSHELL JACKET

# **Specification**

96% polyester and 4% elastane (280 g/m²) softshell jacket with two layers and water resistant coating. Fleece lined jacket with 2 front pockets and diagonal chest pocket, both zippers with rubber pullers. Adjustable cuffs with velcro strap and drawstring at the bottom. Sizes: XS, S, M, L, XL, XXL